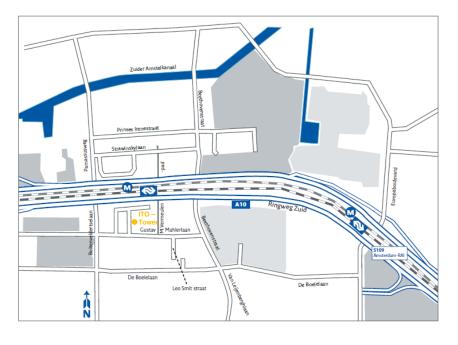

# **Directions to the Value Insights office**

Gustav Mahlerplein 64b I 1082 MA Amsterdam (Zuidas, ITO-Tower, 8th floor) T: +31 (0)20 2379500

## **Public Transport**

The Value Insights offices can be reached conveniently by public transportation. The Amsterdam Zuid train, tram and metro stations are located 200 meters from the office building. - Disembark at the Amsterdam Zuid station.

- Take the Gustav Mahlerplein exit (South).

- On the Gustav Mahlerplein (a square), the ITO-Tower is the second building on your right hand side.

- If you enter the ITO-Tower, walk past the reception and take the elevators on the *right* side of the hall.

- Take the elevator to the 8<sup>th</sup> floor. When you walk away from the elevators, you will see two offices on your right. Value Insights is the left one (Value Insights logo on the door).

### Car

From the A10 ring south, take exit S109 to Amsterdam RAI.

#### Coming from the direction of Utrecht/ Amersfoort:

- Turn left at the end of the off-ramp (follow the signs for WTC).

- Turn right at the traffic lights at the first street on your right (at the Holiday

Inn hotel).

#### Coming from the direction of Den Haag/ Haarlem:

- Straight ahead at the end of the off-ramp (follow the signs for WTC).

- The Holiday Inn is at your right hand side.

- You are now on De Boelelaan.

- After about 700 meters, at the first traffic lights, turn right into Beethovenstraat.

- At the first traffic lights, at the ABN AMRO

building, turn left into Gustav

Mahlerlaan. From here, follow the signs for the Mahler car park.

- The second building on your right hand is the ITO tower. Drive past it and

turn right at the first road called Aaron

Coplandstraat.

- The entrance to the Mahler car park is after 25 meters, on the left.

#### Mahler car park

Within the car park, follow the signs 'ITO-toren' (start making a sharp turn to the right when entering the car park) and park your car there.
Follow the green pedestrian signs "Kantoor ITO" to get to the entrance of the ITO tower.